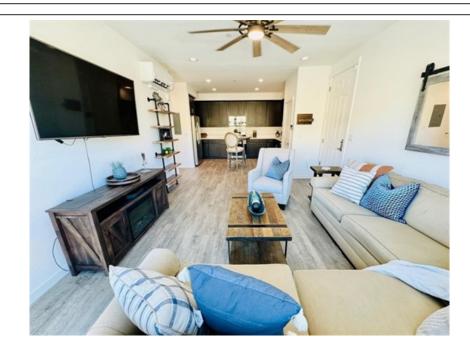

## \$450,000

Remarks

Meticulously Maintained Flat shows like a model home and is located in the prime location & highly desirable Landing at Wildflower Station. This almost brand new single-level flat includes 2BD+2BA with designer modern features including granite countertops, luxury vinyl plank flooring & upgraded carpets, modern paint scheme, an open spacious living space that leads out to the outside deck, custom modern lighting & fans throughout, and a gourmet chef's kitchen with stainless steel appliances. The primary suite features a spacious bedroom with a spa-like bathroom with an extra large double vanity and standing shower. Workout at the fully equipped gym or host your own parties at the state-of-the-art club house. Walk to Bart Station, shops, and restaurants. (Washer/Dryer/Refrigerator are Included!)