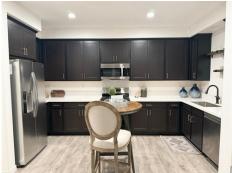

## \$450,000

Remarks

Meticulously Maintained Flat shows like a model home and is located in the prime location & highly desirable Landing at Wildflower Station. This almost brand new single-level flat includes 2BD+2BA with designer modern features including granite countertops, luxury vinyl plank flooring & upgraded carpets, modern paint scheme, an open spacious living space that leads out to the outside deck, custom modern lighting & fans throughout, and a gourmet chef's kitchen with stainless steel appliances. The primary suite features a spacious bedroom with a spa-like bathroom with an extra large double vanity and standing shower. Workout at the fully equipped gym or host your own parties at the state-of-the-art club house. Walk to Bart Station, shops, and restaurants. (Washer/Dryer/Refrigerator are Included!)