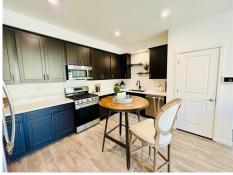

## \$450,000

Remarks

Meticulously Maintained Flat shows like a model home and is located in the prime location & highly desirable Landing at Wildflower Station. This almost brand new single-level flat includes 2BD+2BA with designer modern features including granite countertops, luxury vinyl plank flooring & upgraded carpets, modern paint scheme, an open spacious living space that leads out to the outside deck, custom modern lighting & fans throughout, and a gourmet chef's kitchen with stainless steel appliances. The primary suite features a spacious bedroom with a spa-like bathroom with an extra large double vanity and standing shower. Workout at the fully equipped gym or host your own parties at the state-of-the-art club house. Walk to Bart Station, shops, and restaurants. (Washer/Dryer/Refrigerator are Included!)