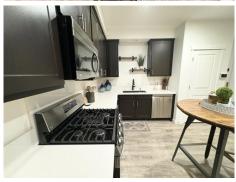

## \$450,000

Remarks

Meticulously Maintained Flat shows like a model home and is located in the prime location & highly desirable Landing at Wildflower Station. This almost brand new single-level flat includes 2BD+2BA with designer modern features including granite countertops, luxury vinyl plank flooring & upgraded carpets, modern paint scheme, an open spacious living space that leads out to the outside deck, custom modern lighting & fans throughout, and a gourmet chef's kitchen with stainless steel appliances. The primary suite features a spacious bedroom with a spa-like bathroom with an extra large double vanity and standing shower. Workout at the fully equipped gym or host your own parties at the state-of-the-art club house. Walk to Bart Station, shops, and restaurants. (Washer/Dryer/Refrigerator are Included!)